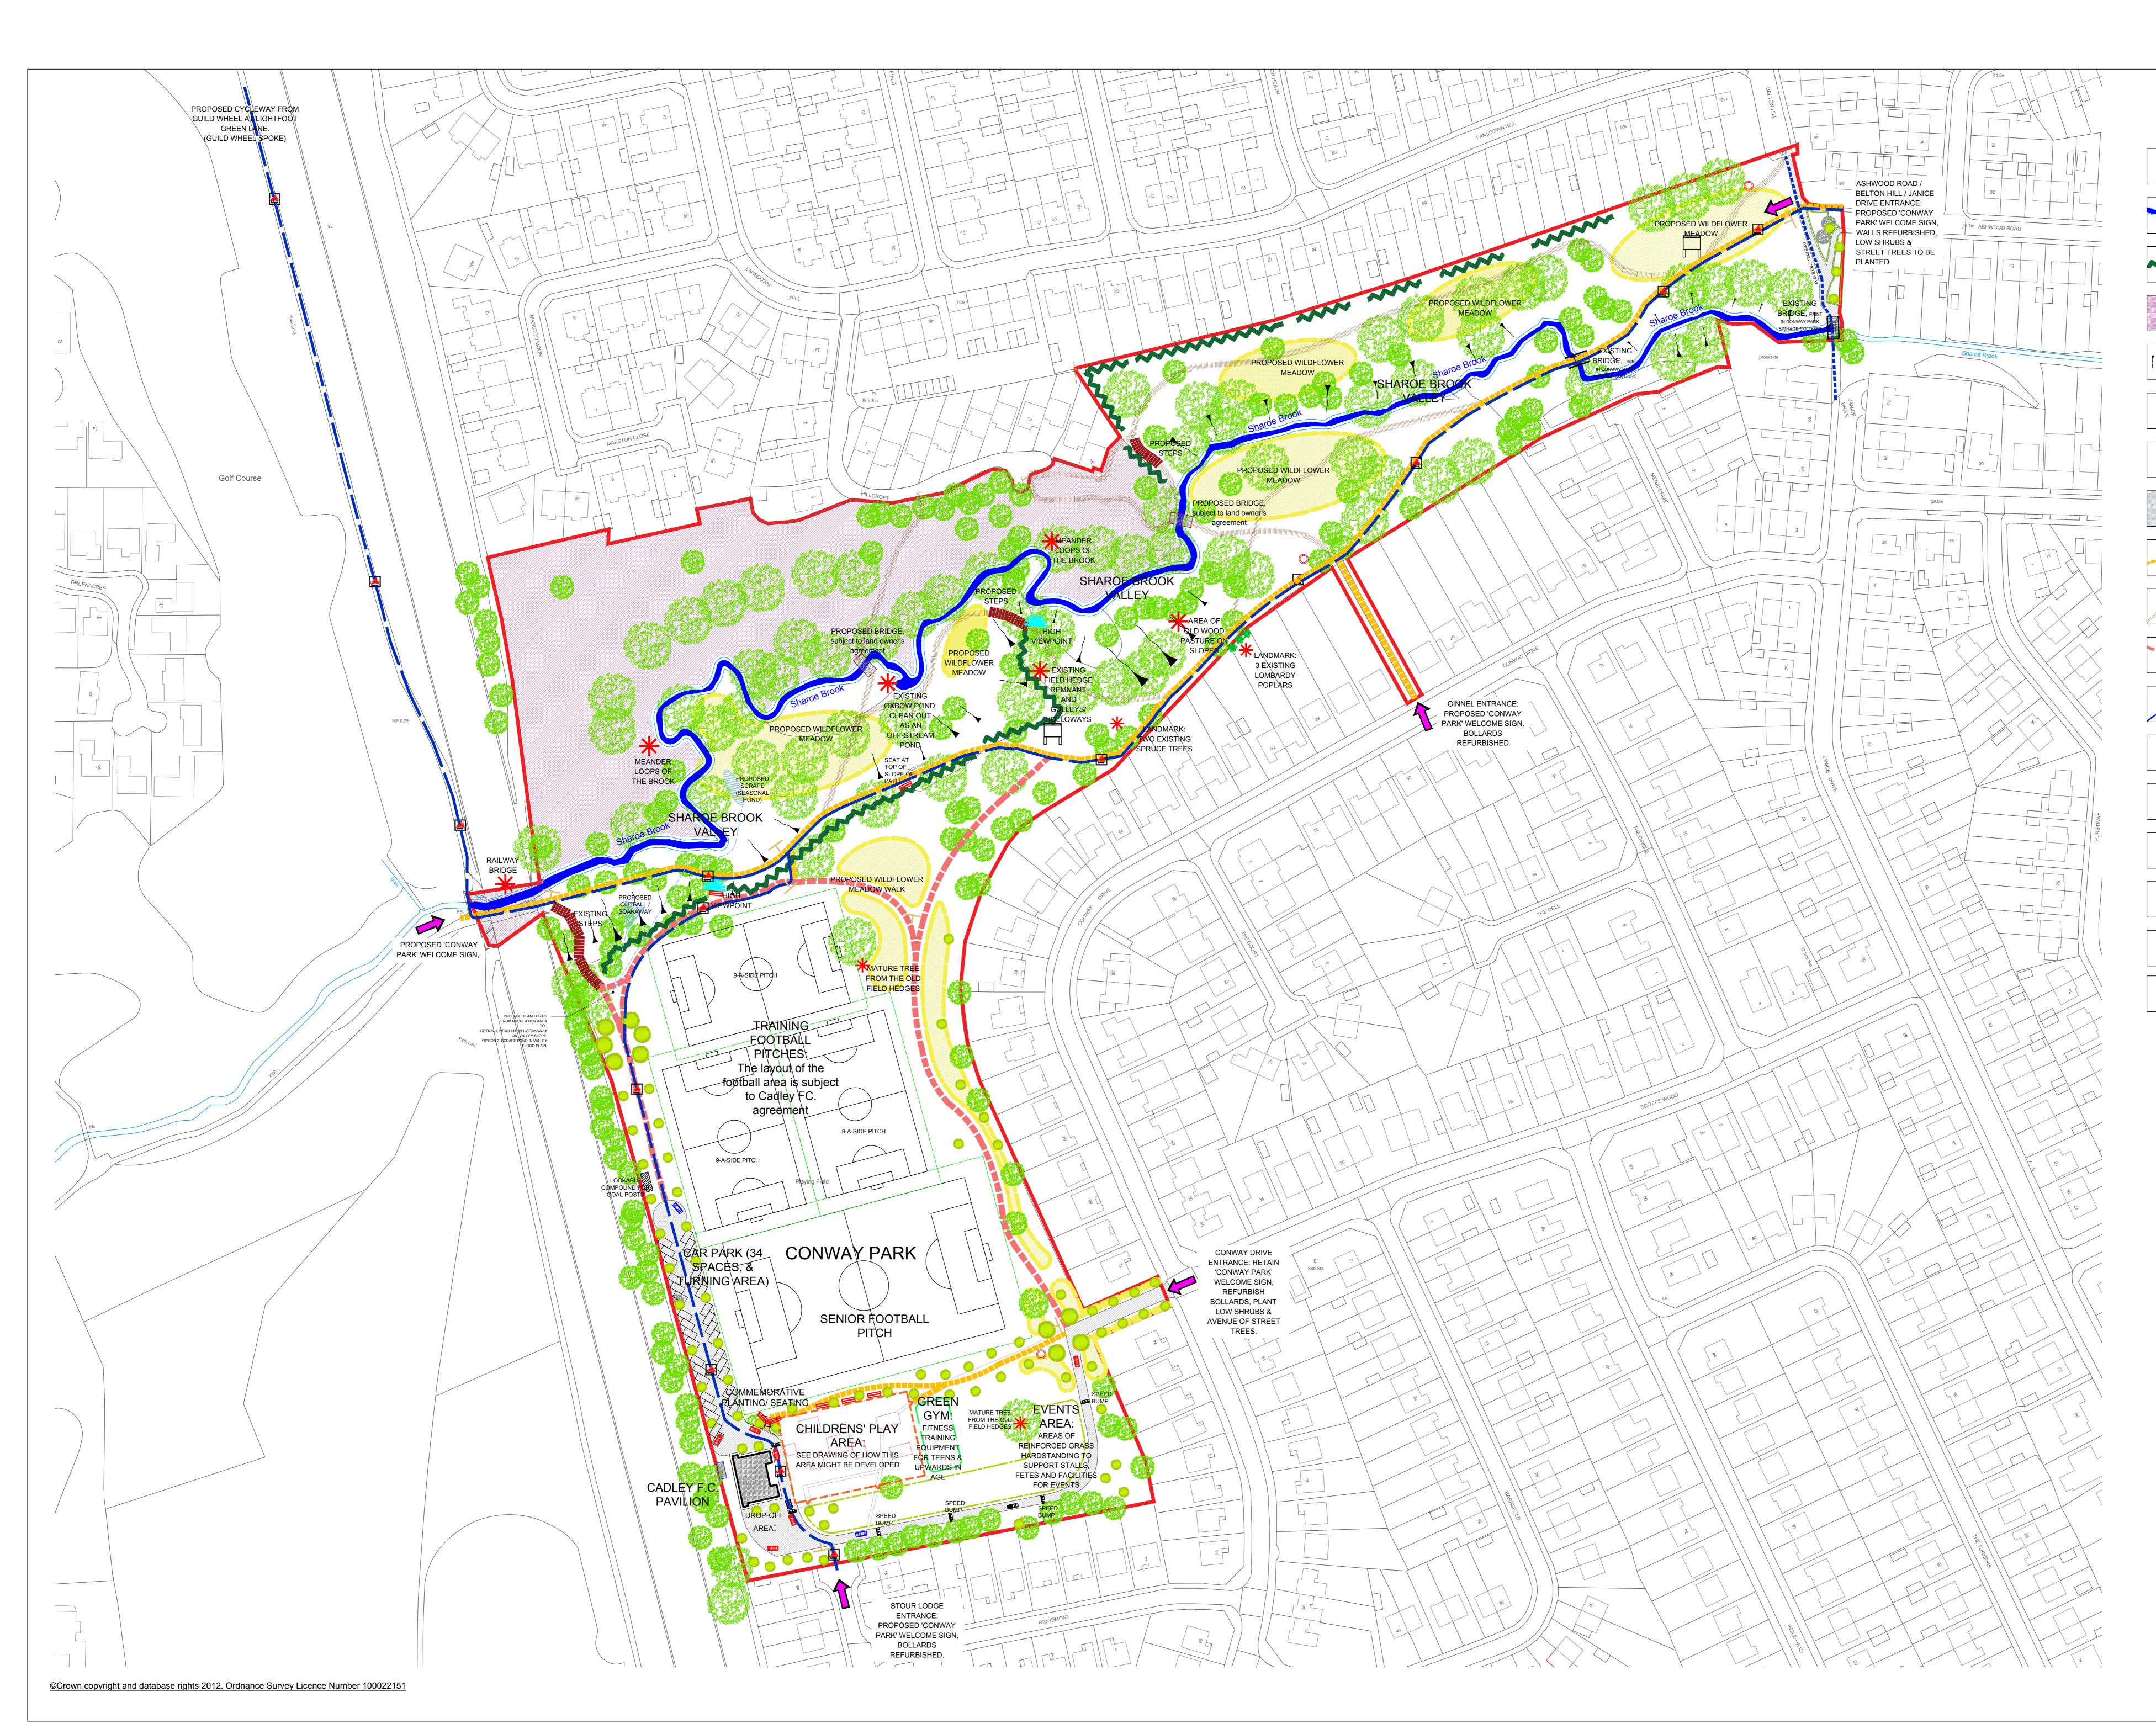

|                     | KEY:<br>EXISTING WOODLAND:                                                                                                                                                                                                                                                                   |
|---------------------|----------------------------------------------------------------------------------------------------------------------------------------------------------------------------------------------------------------------------------------------------------------------------------------------|
|                     | IN VALLEY WOODLAND IS TO BE SUBJECT TO WOODLAND MANAGEMENT PLAN, INCLUDING:-<br>WILDLIFE & HABITAT CONSERVATION & CREATION,<br>SCRUB CONTROL<br>THINNING TREES FOR WILDFLOWER MEADOW<br>REMOVAL OF ALIEN TREES, e.g. SYCAMORE SAPLINGS<br>SELECTION OF SAPLINGS TO FORM NEW STANDARDS TREES. |
|                     | SHAROE BROOK MARGINS:<br>CLEAR OVERGROWN TREES AND SHRUBS FROM BANKING                                                                                                                                                                                                                       |
| $\sim$              | PROPOSED HEDGE LAYING AND GAPPING UP OR NEW HEDGE<br>PLANTING:<br>NATIVE HEDGES , MAINTAINED BY LAYING ON 7 YEAR CYCLE.                                                                                                                                                                      |
|                     | LAND NOT IN PRESTON CITY COUNCIL OWNERSHIP                                                                                                                                                                                                                                                   |
|                     | STEEP SLOPES (ARROW DOWN)                                                                                                                                                                                                                                                                    |
| 1                   | ENTRANCE IMPROVEMENTS, INCLUDING SIGNAGE                                                                                                                                                                                                                                                     |
| *                   | EXISTING FEATURE                                                                                                                                                                                                                                                                             |
|                     | EXISTING BITMAC ROAD /CAR PARK EXTENSION                                                                                                                                                                                                                                                     |
|                     | EXISTING PATH;<br>2M WIDE SURFACED IN CRUSH STONE FINE AGGREGATE                                                                                                                                                                                                                             |
| annan mananan manan | EXISTING DESIRE LINE PATH;<br>PROPOSED TO BE RESURFACED IN CRUSHED STONE WHERE<br>ON PRESTON CITY LAND                                                                                                                                                                                       |
|                     | PROPOSED PATH:<br>2M WIDE CRUSHED STONE AGGREGATE FINISH                                                                                                                                                                                                                                     |
|                     | PROPOSED CYCLE PATH,<br>EXISTING PATH OR NEW PATH WIDENED TO 3m WIDED AND<br>SURFACED IN MACADAM                                                                                                                                                                                             |
| -                   | PROPOSED SEAT                                                                                                                                                                                                                                                                                |
| 0                   | PROPOSED MULTI-PURPOSE BIN                                                                                                                                                                                                                                                                   |
| Т                   | PROPOSED FINGER POST (DIRECTIONAL SIGN)                                                                                                                                                                                                                                                      |
| F                   | PROPOSED INTERPRETATION PANEL                                                                                                                                                                                                                                                                |
| •                   | PROPOSED ORNAMENTAL TREE PLANTING                                                                                                                                                                                                                                                            |
|                     | PROPOSED SPEED BUMP                                                                                                                                                                                                                                                                          |
|                     |                                                                                                                                                                                                                                                                                              |
|                     |                                                                                                                                                                                                                                                                                              |

- A:Minor revisions for Parks approvals25:2:2016B:5-a-side pitch shown26:2:2016
- B: 5-a-side pitch shown 26:2:2016
   C: Revisions from public consultation:-Cars to rear of pavilion/ box for goal posts/extra seating at slope/ speed bumps/extra Conway Dr. entrance space planting/ planting to separate play from pitches. 1:6:2016
   D: Omit read to reach the paviliant in line of encode hymere at
- to separate play from pitches. 1:6:2016 D: Omit road to rear of pavilion in lieu of speed bumps at pavilion/container retained in-situ/ 3rd 9-aside pitch & omit 5-a side & some wildflowers at 3rd pitch. 1 Welcome sign only at east end. 2:6:2016.

| E: Existing mature tree shown ne                                   | ear Conway Dr entrance. 27:4:2  | 2017  |
|--------------------------------------------------------------------|---------------------------------|-------|
| Drawing Status:                                                    |                                 |       |
| Job Title<br>CONWAY PARK                                           |                                 |       |
| MASTERPLAN                                                         |                                 |       |
| Drwg Title off Mino                                                |                                 |       |
| CONWAY PARK                                                        | T.ED                            |       |
| MASTERRLAN                                                         | ORI                             |       |
|                                                                    |                                 |       |
| Contact Name: PCARR                                                | Contact Tel. No.: 01772 906546  |       |
| Contact Email: p.carr@preston.gov.uk Corporate Director of Enviror | nment: M. G. Lovatt, MCIOB, MAS | il    |
|                                                                    | Section LANDSCAPE D             | ESIGN |
| Preston<br>City Council                                            | Scale 1:750 @ A0                |       |
|                                                                    | Date 22-2-2015                  |       |
| <b>ENVIRONMENT</b><br>DIRECTORATE                                  | Drawn By<br>PC Checke           | ed By |
| Lancastria House<br>77/79 Lancaster Road                           | Ref No. 03-003-0376             |       |
| Preston PR1 2RH                                                    | Drwg No.                        | Rev.  |
| Telephone: 01772 906000<br>Facsimile: 01772 906762                 | L-CO-0376-003                   | Е     |